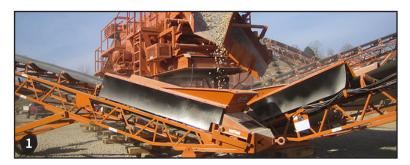

# 6X20 SCR国的PLANT WITH INTEGRATED FEED CONVEYOR

For producers that demand multi-product screening, the 6x20 Screen Plant with Integrated Feed Conveyor can produce up to four products simultaneously, three with absolute sizing, or return the oversized product for further reduction.

#### **ADDITIONAL FEATURES**

- » Complete screen plant system. Just add radial stacking conveyors for stockpile capabilities.
- » Produces up to four products simultaneously, three with absolute sizing, or return the oversized product for further reduction.
- » The fines conveyor feeds onto a cross conveyor that can be mounted to discharge material on either side of the plant.
- » The bottom deck cross conveyor can be mounted to discharge material to either side of the plant.
- » Includes all-electric motors and electrical cords.
- » Functions with controls built into our primary crusher for system integration or with an optional independent control system for stand-alone operation and easy integration into custom systems.