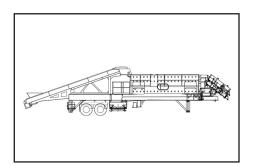

# 6X20 SCR国的PLANT WITH INTEGRATED FEED CONVEYOR

For producers that demand multi-product screening, the 6x20 Screen Plant with Integrated Feed Conveyor can produce up to four products simultaneously, three with absolute sizing, or return the oversized product for further reduction.

### **PRIMARY FEATURES**

- » Integrated 45" feed conveyor remains on for transport and eliminates the need for a separate feed conveyor.
- » 6x20 three-deck, triple-shaft screen.
- 1 Discharge chutes for top and middle decks can be mounted to discharge material to either side of the plant.
- 2 Features screen service platforms for both sides of the screen that remain on for transport.
- » Hydraulic lift and leveling system enables quick and easy set up and tear down with 4-leg version or available as a 6-leg version for complete run-on capabilities.

#### 6X20 SCREEN WITH INTEGRATED FEED CONVEYOR TECHNICAL SPECIFICATIONS\*

| Model                                   |                                              |
|-----------------------------------------|----------------------------------------------|
| Screen                                  | 6x20 Three Deck                              |
| Operating Length                        | 59' 6" / 18.1M                               |
| Operating Width                         | 14' / 4.3M                                   |
| Operating Height                        | 14' 7" / 4.4M                                |
| Gross Weight                            | 60000lbs / 27200kg                           |
| Travel Length                           | 60' / 18.3M                                  |
| Travel Width                            | 11' 11" / 3.6M                               |
| Travel Height                           | 13' 5" / 4.1                                 |
| Bottom Screen Deck Cross Conveyor Width | 24" / 610mm                                  |
| Under Screen Conveyor Width             | 60" / 1524mm                                 |
| Retractable Fines Cross Conveyor Width  | 36" / 42" optional / 914mm / 1067mm optional |
| Plant feed Conveyor Width               | 45" / 1143mm                                 |