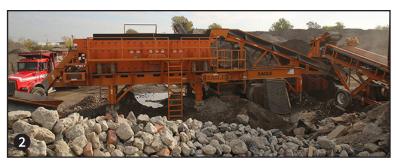

#### **ADDITIONAL FEATURES**

- » Complete screen plant system. Just add radial stacking conveyors for stockpile capabilities.
- » Produces up to four products simultaneously, three with absolute sizing, or return the oversized product for further reduction.
- » The fines conveyor feeds onto a cross conveyor that can be mounted to discharge material on either side of the plant.
- » The bottom deck cross conveyor can be mounted to discharge material to either side of the plant.
- » Includes all-electric motors and electrical cords.
- » Functions with controls built into our primary crusher for system integration or with an optional independent control system for stand-alone operation and easy integration into custom systems.