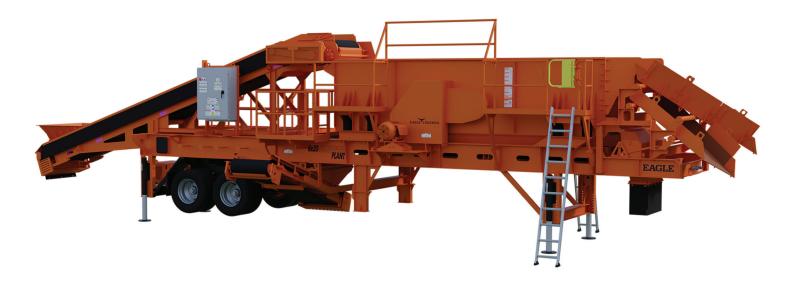

### **PRIMARY FEATURES**

- » Integrated 45" feed conveyor remains on for transport and eliminates the need for a separate feed conveyor.
- » 6x20 three-deck, triple-shaft screen.
- 1 Discharge chutes for top and middle decks can be mounted to discharge material to either side of the plant.
- 2 Features screen service platforms for both sides of the screen that remain on for transport.
- » Hydraulic lift and leveling system enables quick and easy set up and tear down with 4-leg version or available as a 6-leg version for complete run-on capabilities.